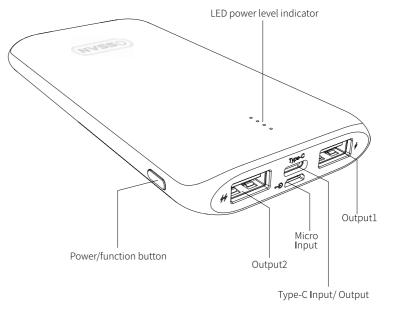

## Specification

### **Product Specifications**

Cell: PB12

Capacity: 10000 mAh

Micro Input:DC5V/2A(Max)

Output1:DC5V/1A(Max)

Output2:DC5V/2.1A(Max)

Weight:227g

Dimension:69x16x137.6mm