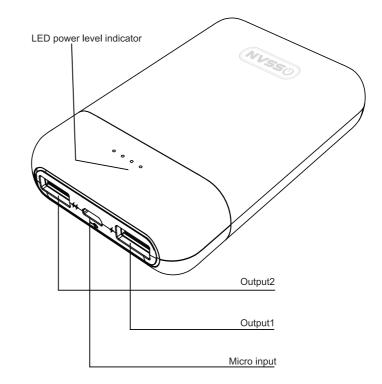

POWER BANK

MANUAL

**Product Introduction** 

Specification

**Product Specifications** 

Cell:PB10

Capacity:10000mAh

Micro Input:DC5V/2A(Max)

Output1:DC5V/1A(Max)

Output2:DC5V/2.1A(Max)

Weight:192g

Dimension:63x22.5x90.6mm

### How to charge your phone

Connect the mobile phone with power bank, the white light will be on, it will charge the phone automatically. When the power is finished, the white light will be flashing and be off after 30s.

## How to charge the power bank

Connecting the power bank with micro port, four indicators will be flashing one by one ,and then it will show how much power left. When charging, the white light will be flashing. And it will stop flashing but still to be white when full charge.